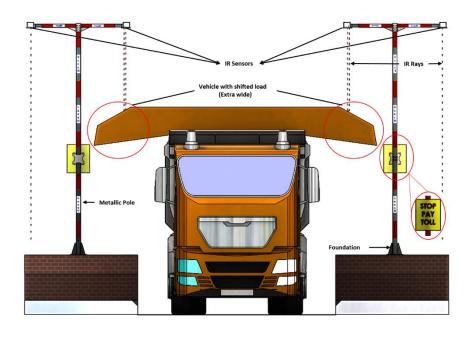

#### **AT A GLANCE**

- The Oversize Vehicle Detector is used to detect extra-wide vehicles.
- When an oversize vehicle or, a vehicle with shifted load enters a toll lane, it may damage toll booth and/or, toll collection equipment.
- 'Oversize Vehicle Detector' would activate an audible alarm to alert the toll staff of the event.

#### **STANDARD EQUIPMENT**

- Highly compact structure which uses through-beam / reflective / diffuse type IR sensors
- ➤ Uses warning light with audible sound system (siren) to alert the toll staff about entry of extrawide vehicle in the lane
- Metallic poles with powder coating

#### **SALIENT FEATURES**

- > OVD Mechanical parts are Mild Steel based with electroplating and powder coating for corrosion resistance.
- > Siren has stainless steel protective cover & is mounted on top of the Toll Booth
- > Easy assembly & installation
- ➤ All weather durability
- Minimal Maintenance
- Retroreflective tape bands (80 x 300) mm are used on the pole and arms of the OVD for clear visibility at night
- > Stop sign mounting plate of mild steel with coating (400mm x 500mm) (L x H) is mounted on pole.
- > "STOP PAY TOLL" written in red colour on the stop sign plate with yellow background.
- Font size of "STOP PAY TOLL" is 112 mm\*65 mm (H \* W).