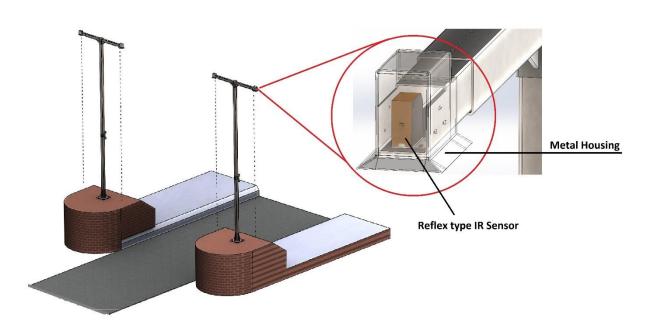

#### **STANDARD EQUIPMENT**

- Highly compact structure which uses through-beam / reflective / diffuse type IR sensors
- ➤ Uses warning light with audible sound system (siren) to alert the toll staff about entry of extrawide vehicle in the lane
- Metallic poles with powder coating

### **Technical Specification For Sensor**

| Siren operating voltage | 12~30 VDC   |
|-------------------------|-------------|
| IP Protection           | IP-65       |
| Buzzer Sound            | 105 dB      |
| Operating temperature   | -30 +50 °C  |
| Power supply            | 24V DC      |
| Switch on/off           | Relay based |

| Sensor operating voltage | 18~30 VDC                                |
|--------------------------|------------------------------------------|
| IP Protection            | IP 65/66/67 (depending on sensor chosen) |
| Operating temperature    | -40 +60 °C                               |
| Power supply             | 24V DC                                   |
| Output Method            | Relay based                              |