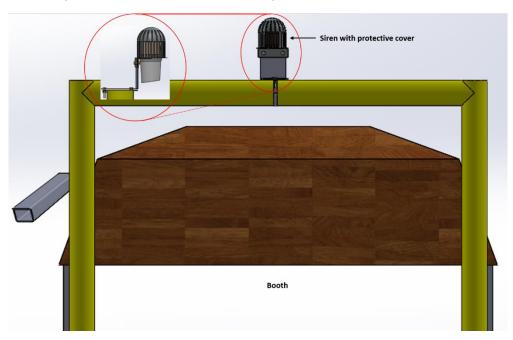

#### **Siren Position**

> Siren will be on top of Toll Booth with stainless steel protective cover.

#### **Technical Specification For Siren**

### **Technical Specification For Sensor**

| Siren operating voltage | 12~30 VDC   |
|-------------------------|-------------|
| IP Protection           | IP-65       |
| Buzzer Sound            | 105 dB      |
| Operating temperature   | -30 +50 °C  |
| Power supply            | 24V DC      |
| Switch on/off           | Relay based |