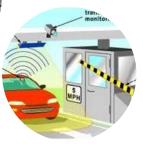

#### **SPEED ENFORCEMENT**

## **Speed Enforcement**

KA 03 MP 25 3 Bangalore Airport rd. Celeritas Check Point 2 - Lane A Date: 18/07/2013 10:21:42,389

Plate: KA03MP25 Speed: 88 km/h Violation number: 75 / 2013 Vehicle class: Autoveicolo Verifier: test01

Verify date: 18/07/2013 11:19:39

Download pdf