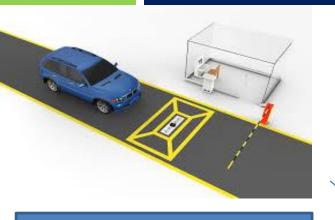

#### FEATURES OF tollMax® WIM SYSTEM

Vehicles are Weighed Accurately & Reliably

Both SSWIM & MSWIM compatible

OIML-R-134 & Legal Meteorology Certified

Reliable & Quality Load Cells & Electronics

400% Overload Capacity

Easy to Install and Maintain; Reliable & Tested

### **BENEFITS OF tollMax® WIM SYSTEM**

Overloaded
Vehicles are
selected
automatically

Efficient
Weight
Enforcement
Controls

Less Road Damage, Higher ROI Improved
Traffic &
Public Safety

Certified
Weighing for
Automatic
Enforcement