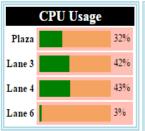

#### **PATH Toll Plaza**

| TMS Services Running Status |          |          |            |     |          |          |          |          |          |  |  |  |  |  |
|-----------------------------|----------|----------|------------|-----|----------|----------|----------|----------|----------|--|--|--|--|--|
| Machine                     | AVC      | DTS      | EMS        | FTS | HCS      | LDS      | LGS      | SSWIM    | PGS      |  |  |  |  |  |
| Plaza                       | H        | <b>Ø</b> | <b>Ø</b>   | ×   | H        | <b>Ø</b> | (f)      | <u> </u> | <b>②</b> |  |  |  |  |  |
| Lane 3                      | <b>②</b> | <b>②</b> | <b>②</b>   | (9) | <b>②</b> | <b>②</b> | <b>②</b> | <b>Ø</b> | 6        |  |  |  |  |  |
| Lane 4                      | <b>②</b> | <b>②</b> | <b>②</b>   | (9) | <b>②</b> | <b>②</b> | <b>②</b> | <b>Ø</b> | (1)      |  |  |  |  |  |
| Lane 6                      | ×        | <b>②</b> | $\bigcirc$ | (1) | <b>②</b> | <b>Ø</b> | <b>②</b> | ×        | (1)      |  |  |  |  |  |