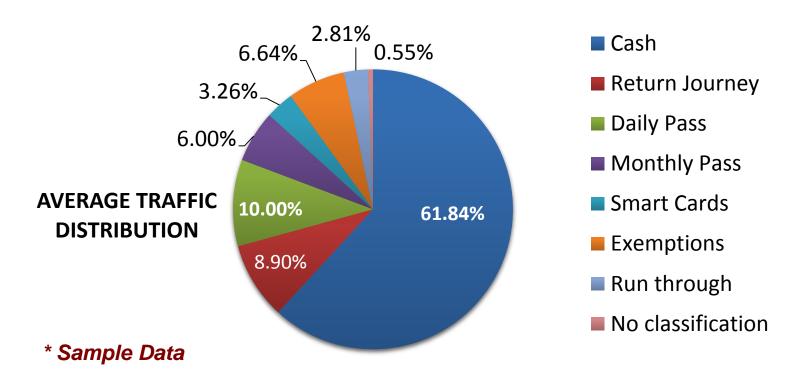

### tollMax® - MIND

<u>MIND</u> - Management Information & Notification Dashboard enables the Management to access the trend analysis of Toll Operations over their Mobile Phones & Tablets thus empowering them with first hand MIS. This analysis helps Management to analyse patterns of Exemptions, Revenue Collection, Violations & Run-throughs, usage of Discounted Passes etc.