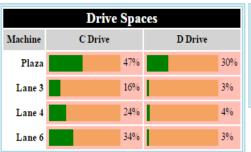

#### **PATH Toll Plaza**

| TMS Services Running Status |          |          |            |     |          |          |          |          |          |  |  |  |  |  |
|-----------------------------|----------|----------|------------|-----|----------|----------|----------|----------|----------|--|--|--|--|--|
| Machine                     | AVC      | DTS      | EMS        | FTS | HCS      | LDS      | LGS      | SSWIM    | PGS      |  |  |  |  |  |
| Plaza                       | H        | <b>Ø</b> | <b>Ø</b>   | ×   | H        | <b>Ø</b> | (f)      | <u> </u> | <b>②</b> |  |  |  |  |  |
| Lane 3                      | <b>②</b> | <b>②</b> | <b>②</b>   | (9) | <b>②</b> | <b>②</b> | <b>②</b> | <b>Ø</b> | 6        |  |  |  |  |  |
| Lane 4                      | <b>②</b> | <b>②</b> | <b>②</b>   | (9) | <b>②</b> | <b>②</b> | <b>②</b> | <b>Ø</b> | (1)      |  |  |  |  |  |
| Lane 6                      | ×        | <b>②</b> | $\bigcirc$ | (1) | <b>②</b> | <b>Ø</b> | <b>②</b> | ×        | (1)      |  |  |  |  |  |

| TMS Hardware Connectivity Status |          |          |           |          |               |               |               |          |     |     |     |     |     |     |     |              |            |             |              |
|----------------------------------|----------|----------|-----------|----------|---------------|---------------|---------------|----------|-----|-----|-----|-----|-----|-----|-----|--------------|------------|-------------|--------------|
| Machine                          | Printer  | Barcode  | Smartcard | AVC      | LPR<br>Camera | AVC<br>Camera | ETC<br>Reader | SSWIM    | AS1 | AS2 | HS1 | HS2 | HS3 | HS4 | HS5 | LightCurtain | InboxQueue | FailedQueue | Connectivity |
| Plaza                            | B        | B        | 6         | (9)      | <b>(f)</b>    | <b>(f)</b>    | B             | 6        | (1) | (9) | (9) | (9) | (9) | (9) | (9) | 6            | ×          | <b>Ø</b>    | Q.           |
| Lane 3                           | <b>Ø</b> | <b>Ø</b> | 6         | <b>②</b> | <b>Ø</b>      | <b>Ø</b>      | 6             | ×        | ×   | ×   | ×   | ×   | (1) | (1) | (1) | (f)          | 8          | <b>Ø</b>    | (f           |
| Lane 4                           | B        | B        | 6         |          | <b>Ø</b>      | <b>Ø</b>      | B             | <b>Ø</b> | ×   | ×   | ×   | ×   | (9) | (1) | (1) | <b>(f)</b>   | <b>②</b>   | <b>②</b>    | E            |
| Lane 6                           | A        | B        | 6         | (1)      | <b>②</b>      | 8             | B             | 6        | (1) | (9) | (9) | (1) | (9) | (1) | (1) | (f)          | ×          | <b>Ø</b>    | E            |