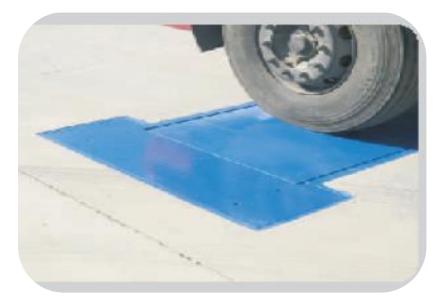

#### FEATURES OF tollMax® WIM SYSTEM

Vehicles are Weighed Accurately & Reliably

Both SSWIM & MSWIM compatible

OIML-R-134 & Legal Meteorology Certified

Reliable & Quality Load Cells & Electronics

400% Overload Capacity

Easy to Install and Maintain; Reliable & Tested

### **BENEFITS OF tollMax® WIM SYSTEM**

Overloaded
Vehicles are
selected
automatically

Efficient
Weight
Enforcement
Controls

Less Road Damage, Higher ROI Improved
Traffic &
Public Safety

Certified
Weighing for
Automatic
Enforcement