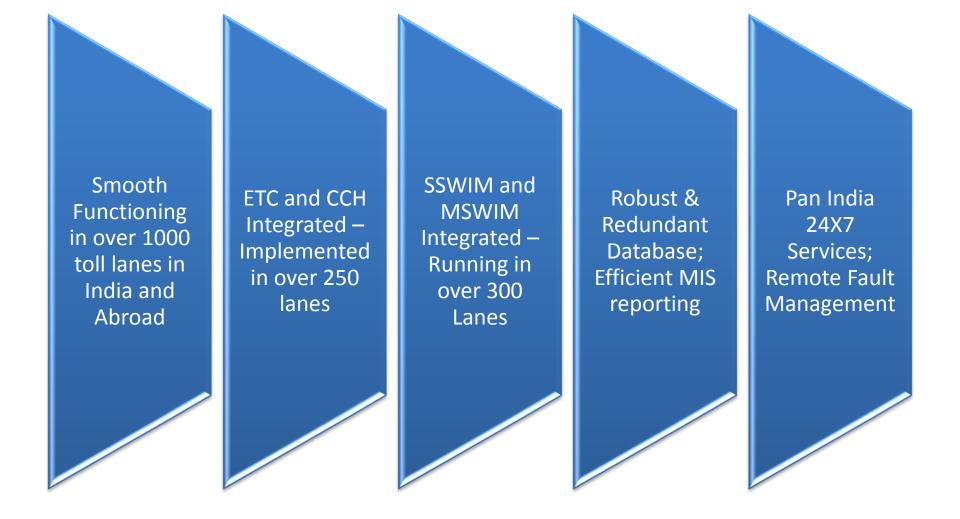

#### **ADVANTAGE- VaaaN**

Reliable & Scalable

Over 1 Billion Vehicles annually i.e. over 3
 Million Vehicles daily flow through our
 tollMax® system

Maximize Revenue Collection

 Over USD 500 Million toll revenue annually collected through our systems.

High Uptime, Security and Reliability

• 24x7 reliable operations at over 250 Toll Plazas in India and abroad

**MSWIM** Integrated

 MSWIM integrated system, to prevent overloading through efficient enforcement.

#### Over 1500 Toll, ETC & WIM Lanes Installed

Projects across India & Abroad of over INR 200cr

#### PAN India NHAI-ETC Project in 120 locations

• Expertise & Experience in both Closed Tolling and Open Tolling Projects

#### Surveillance Systems on more than 250 Toll Plazas & Highways

• In Depth Experience on Surveillance Systems and Control Centers

#### More than 1/3<sup>rd</sup> of India's Toll Plazas on NH's run on our Systems

Stability of Solution and Quick Response time – Low Down Time