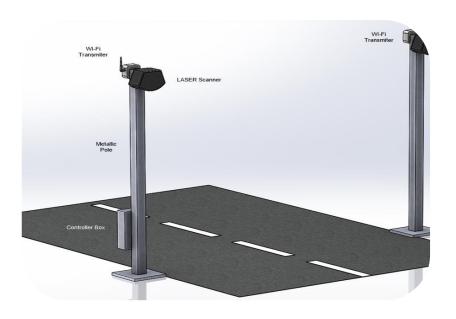

#### **AVCC**

- Non Intrusive IR Based Profiler
- Announcing Launch of 3D Laser Based Profiler

#### **WIM**

 Special Design to facilitate the Maintenance Ease without Lane Closure or Heavy Machinery to lift WIM