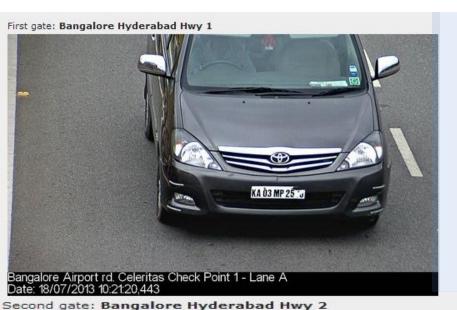

### **RED LIGHT VIOLATION DETECTION SYSTEM**

Red Light Violation
Detection System(RLVDS)

**Central Control** 

#### **SPEED ENFORCEMENT**

## **Speed Enforcement**

KA 03 MP 25 3 Bangalore Airport rd. Celeritas Check Point 2 - Lane A Date: 18/07/2013 10:21:42,389

Plate: KA03MP25 Speed: 88 km/h Violation number: 75 / 2013 Vehicle class: Autoveicolo Verifier: test01

Verify date: 18/07/2013 11:19:39

Download pdf