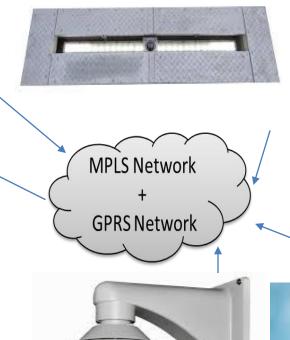

#### **RADAR**

RADAR - Remote Auto Diagnostics & Advanced Resolution - toll Max® is equipped with RADAR which helps Tech Support to get real time information of any critical equipment failure and Real Time Tech Monitoring of Toll Plazas

#### REMOTE AUTO DETECTION & ADVANCED RESOLUTION

Dashboard

\*Operator Console

Admin

Reports

Complaint Registration

User Name : Administrator System