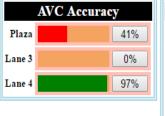

#### **AVCC**

- Non Intrusive IR Based Profiler
- Announcing Launch of 3D Laser Based Profiler