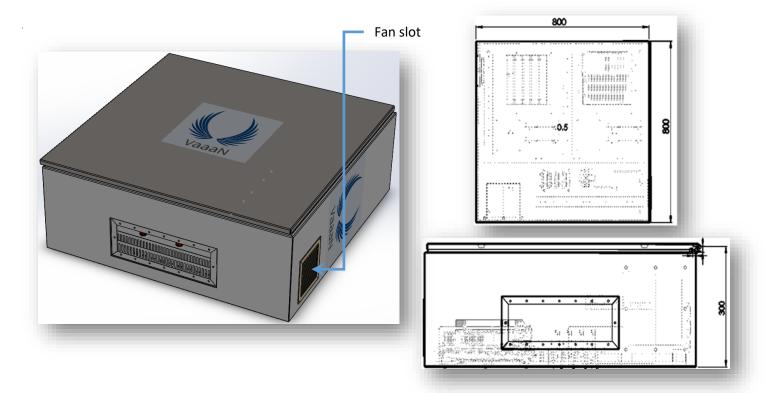

|

Villa-8, Block-II, Eros Garden, Charmwood Village, Surajkund Road, DELHI-NCR-121 009 (Faridabad) INDIA Phone: +91-129-251 5050, 251 5051, Toll Free: 18002084004, E-mail: sales@vaaaninfra.com, Web: www.vaaaninfra.com

### TOLL LANE CONTROLLER (TLC+IAVC+PLC)

### **TECHNICAL DATASHEET**

#### **STANDARD EQUIPMENT**

**Stainless Steel Electronic Enclosure** with **NATURAL STEEL COLOR** finishing with leak-proof weld joints. Fanless embedded box PC with 6<sup>th</sup> generation Intel<sup>®</sup> Core i5<sup>™</sup> processor desktop processor and PCI expansion used with extreme computing power & graphic display capability with on board digital I/O ports configurable serial ports. For both iAVC and TLC similar fanless computers will be used.



Fig.1: TLC Enclosure Dimensions (mm)

VaaaN

## TOLL LANE CONTROLLER (TLC+ IAVC + PLC) TECHNICAL DATASHEET

### **TECHNICAL SPECIFICATION OF TLC and iAVC**

| CPU (TLC and iAVC) | Intel® Core™ i5-6500TE                                                           |
|--------------------|----------------------------------------------------------------------------------|
| Clock speed        | 2.3 GHz                                                                          |
| RAM                | 8 GB, DDR4, up to 32 GB Expandable                                               |
| Storage Device     | 1TB 7.2K SATA 6Gb/s 2.5inch HDD                                                  |
| Display            | Display Port (2*HDMI, 1*VGA)                                                     |
| PC