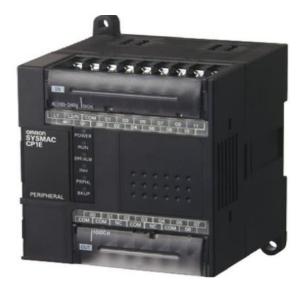

#### PLC FOR AVC

| PLC               | OMRON CP1E-E20SDR-A                           |
|-------------------|-----------------------------------------------|
| Number of I/O     | 20 nos. (12 digital input and 8 relay Output) |
| Communication     | Rs-232                                        |
| Induction         | Power Status LED                              |
| Operating Voltage | 24VDC                                         |

VaaaN

Fig.4: AVC- Embedded PLC