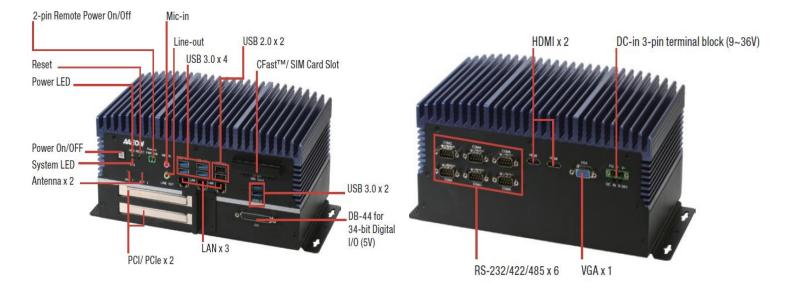

### **TECHNICAL SPECIFICATION OF TLC and iAVC**

| CPU (TLC and iAVC) | Intel® Core™ i5-6500TE                                                           |
|--------------------|----------------------------------------------------------------------------------|
| Clock speed        | 2.3 GHz                                                                          |
| RAM                | 8 GB, DDR4, up to 32 GB Expandable                                               |
| Storage Device     | 1TB 7.2K SATA 6Gb/s 2.5inch HDD                                                  |
| Display            | Display Port (2*HDMI, 1*VGA)                                                     |
| PC I/O             | RS-232/422/485 x 6, USB Type A x 6 for USB 3.0, USB Type A x 2 for USB 2.0, Mini |
|                    | PCIe expansion for communication module i.e. HSDPA, WLAN, 1*DB-44 for 34-bit     |
|                    | Digital I/O(5V)                                                                  |
| Ethernet LAN Port  | RJ-45 x 3 for GbE LAN                                                            |
| Operating Voltage  | 24VDC                                                                            |
| Operating          | -20 ºC to 60 ºC                                                                  |
| Temperature        |                                                                                  |